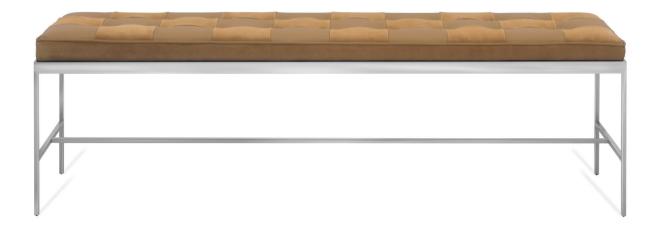

occasional table console table bench

**3455** 60w x 18d x 18h • bench painted steel base, satin stainless steel construction available with inset cushion options, Type C (shown)