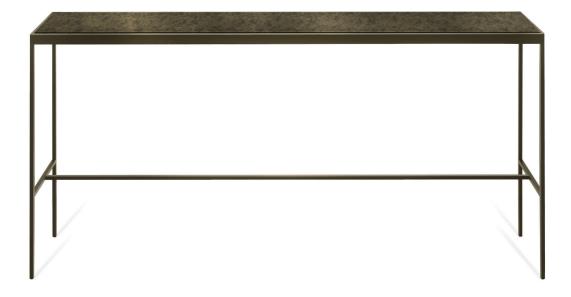

**3453** 48w x 24d x 16h • coffee table painted steel base, satin stainless steel construction available with glass, solid surface and stone inset top options

occasional table console table bench

**3454** 54w x 18d x 29h • console table painted steel base, satin stainless steel construction available with glass, solid surface and stone inset top options