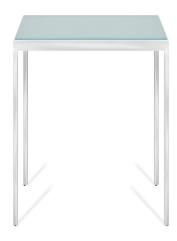

occasional table console table bench

**3451** 20w x 20d x 22h • end table painted steel base, satin stainless steel construction available with glass, solid surface and stone inset top options, etched glass (shown)