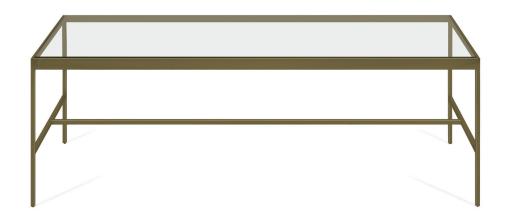

**3453** 48w x 24d x 16h • coffee table painted steel base, satin stainless steel construction available with glass, solid surface and stone inset top options

occasional table console table bench

**3454** 54w x 18d x 29h • console table painted steel base, satin stainless steel construction available with glass, solid surface and stone inset top options