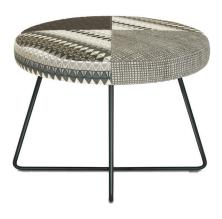

**2851** 36 dia x 18h • ottoman painted steel base, with cushion options, (4 sectioned single fabric top, single fabric side)

**2848** 24 dia x 18h • ottoman painted steel base, with cushion options, (3 sectioned mixed fabric)