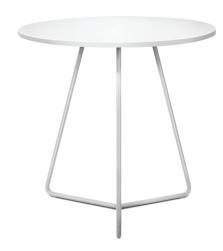

**2836** 20 dia x 16h • end table | **2837** 20 dia x 18h • end table **2838** 20 dia x 20h • end table | **2839** 20 dia x 22h • end table

painted steel base with solid surface, plastic laminate and stone top options, biomorphic top options available