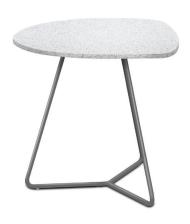

bench

**2830** 20 x 18 x 16h • end table painted steel base with plastic laminate and solid surface biomorphic top options

**2834** 28 x 26 x 20h  $\bullet$  end table | **2833** 20 x 18 x 22h  $\bullet$  end table painted steel base with plastic laminate and solid surface biomorphic top options