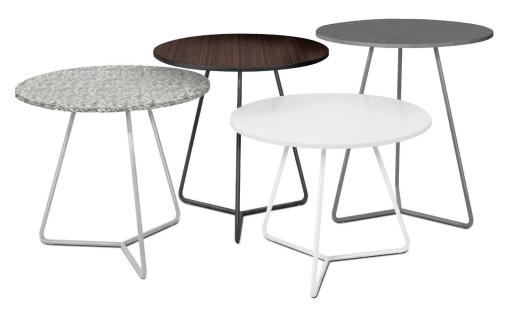

**2836** 20 dia x 16h • end table | **2837** 20 dia x 18h • end table **2838** 20 dia x 20h • end table | **2839** 20 dia x 22h • end table

painted steel base with solid surface, plastic laminate and stone top options, biomorphic top options available