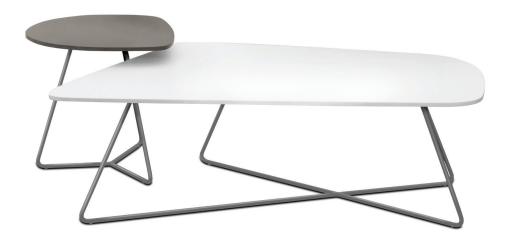

**2835** 48 x 26 x 16h • coffee table | **2831** 20 x 18 x 18h • end table painted steel base with plastic laminate and solid surface biomorphic top options

occasional table bench

**2839** 20 dia x 22h • end table painted steel base with solid surface, plastic laminate and stone top options