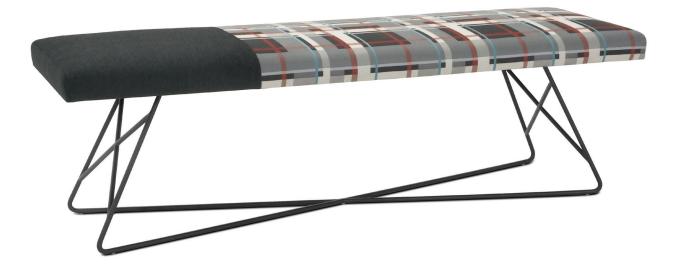

**2844** 60w x 18d x 18h • bench painted steel base, with cushion options, ( modified Type L shown)

**2847** 24 dia x 18h • ottoman painted steel base, with cushion options, ( 4 sectioned mixed fabric )