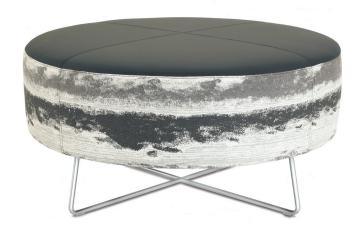

**2844** 60w x 18d x 18h • bench painted steel base, with cushion options, ( modified Type L shown)

**2847** 24 dia x 18h • ottoman painted steel base, with cushion options, ( 4 sectioned mixed fabric )