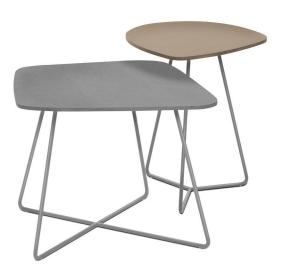

bench

**2830** 20 x 18 x 16h • end table painted steel base with plastic laminate and solid surface biomorphic top options

**2834** 28 x 26 x 20h  $\bullet$  end table | **2833** 20 x 18 x 22h  $\bullet$  end table painted steel base with plastic laminate and solid surface biomorphic top options

**2835** 48 x 26 x 16h • coffee table | **2831** 20 x 18 x 18h • end table painted steel base with plastic laminate and solid surface biomorphic top options

occasional table bench

**2839** 20 dia x 22h • end table painted steel base with solid surface, plastic laminate and stone top options