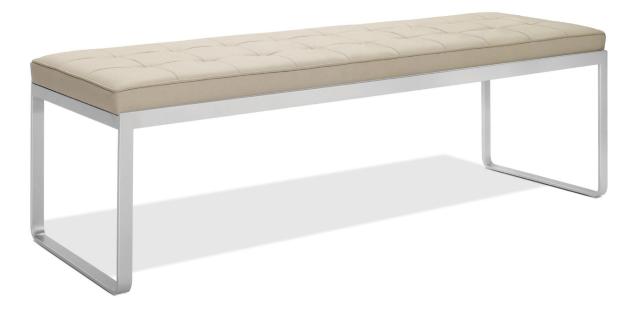

## Uöö

occasional table console table bench

**3845** 60w x 18d x 18h • bench painted steel base, satin stainless steel construction available with cushion options, Type C (shown)