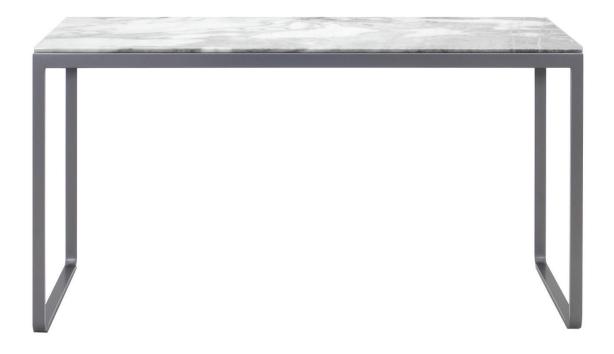

## Uöö

occasional table console table bench

**3844** 54w x 18d x 29h • console table painted steel base, satin stainless steel construction available with glass, solid surface and stone top options