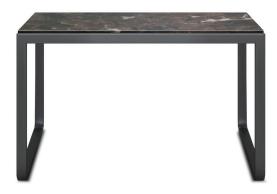

## Uöö

occasional table console table bench

**3844** 54w x 18d x 29h • console table painted steel base, satin stainless steel construction available with glass, solid surface and stone top options