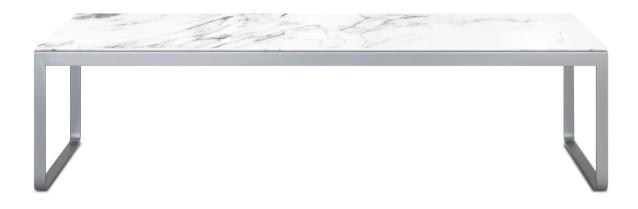

## Uöö

occasional table console table bench

**3841** 26w x 26d x 22h • end table painted steel base, satin stainless steel construction available with glass, solid surface and stone top options

**3843** 60w x 20d x 16h • coffee table painted steel base, satin stainless steel construction available with glass, solid surface and stone top options