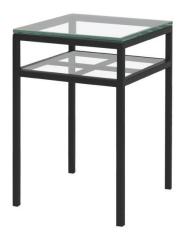

occasional table console table bench

2150 21dia x 22h • end table painted steel base with glass, solid surface and stone top options, glass shelf option

2160 14w x 14w x 22h • end table painted steel base with glass, solid surface and stone top options, glass shelf option