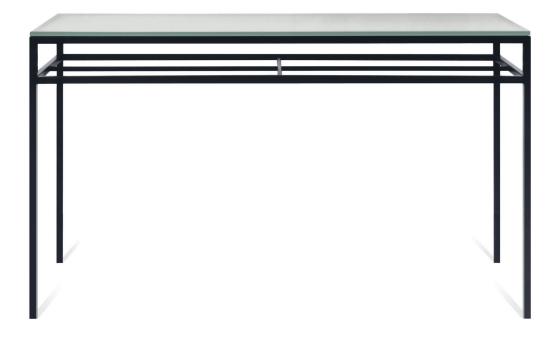

**2161** 42w x 24d x 15h • coffee table painted steel base with glass, solid surface and stone top options, glass shelf option

occasional table console table bench

2164 54w x 18d x 30h • console table painted steel base with glass, solid surface and stone top options, glass shelf option