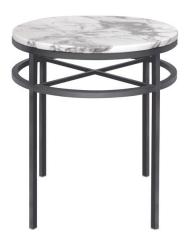

occasional table console table bench

2150 21dia x 22h • end table painted steel base with glass, solid surface and stone top options, glass shelf option

2160 14w x 14w x 22h • end table painted steel base with glass, solid surface and stone top options, glass shelf option