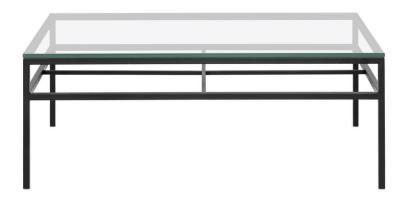

**2161** 42w x 24d x 15h • coffee table painted steel base with glass, solid surface and stone top options, glass shelf option

occasional table console table bench

2164 54w x 18d x 30h • console table painted steel base with glass, solid surface and stone top options, glass shelf option