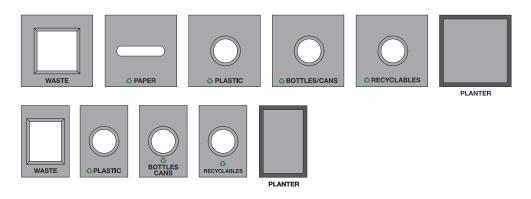

## **Stainless Steel Lids Selection**

#### Notes:

- Specify frame paint finish.
  Select lid/label and configuration of lids.
- 3. Specify panel material.
- 4. Waste/Recycling units have an internal bag-holding system to secure plastic bag.
- Waste/Recycling receptacles come with rigid plastic liner.
  Planter option has aluminum container 10" deep, unless depth is specified.
- 7. Dimensions include 1/2" thick panels.