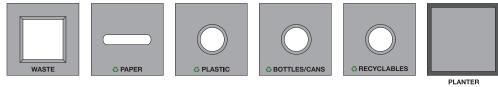

# **Top Options**

# When ordering, please specify the following: 1. Specify quantity.

- 2. Product number.
- 3. Specify frame paint finish.
- 4. Select top/label and configuration from left to right.
- 5. Specify panel material.
- Notes:
- Waste/Recycling receptacles come with rigid plastic liner.
  Planter option has aluminum container 10" deep. Custom dimensions requires quote.
- 3. Dimensions include 1/2" thick panels.