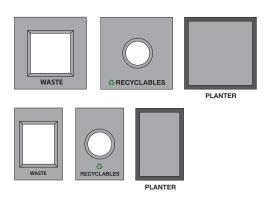

## **Stainless Steel Lids Selection**

Notes:

- 1. Specify frame paint finish.
- 2. Select lid/label and configuration of lids.
- 3. Specify panel material.
- 4. Waste/Recycling units have an internal bag-holding system to secure plastic bag.
- Waste/Recycling receptacles come with rigid plastic liner.
  Planter option has aluminum container 10" deep, unless depth is specified.
- 7. Dimensions include 1/2" thick panels.