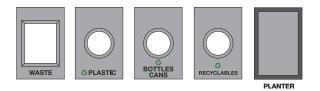

## **Stainless Steel Lids Selection**

Notes:

- 1. Specify frame paint finish.
- Select lid/label and configuration of lids.
  Specify panel material.
- Waste/Recycling units have an internal bag-holding system to secure plastic bag.
  Waste/Recycling receptacles come with rigid plastic liner.
- 6. Planter option has aluminum container 10" deep, unless depth is specified.
- 7. Dimensions include 1/2" thick panels.