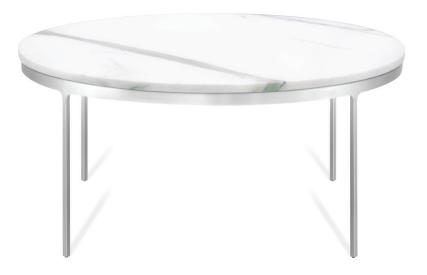

**3352** 36dia x 16h • coffee table painted steel base, satin stainless steel construction available with glass, solid surface and stone top options