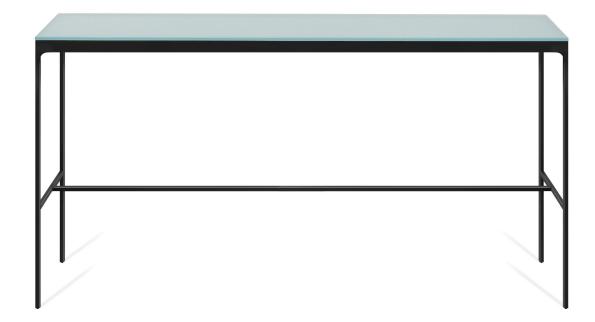

## Lucca

occasional table console table bench

**3354** 54w x 18d x 29h • console table painted steel base, satin stainless steel construction available with glass, solid surface and stone top options, etched glass (shown)