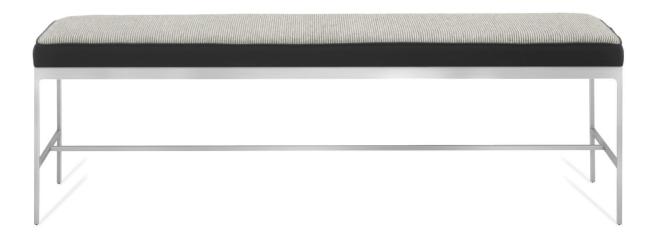

occasional table console table bench

**3355** 60w x 18d x 18h • bench painted steel base, satin stainless steel construction available with cushion options, Type F (shown)