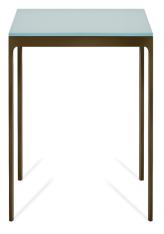

## Lucca

occasional table console table bench

**3351** 20w x 20d x 22h • end table painted steel base, satin stainless steel construction available with glass, solid surface and stone top options, etched glass (shown)