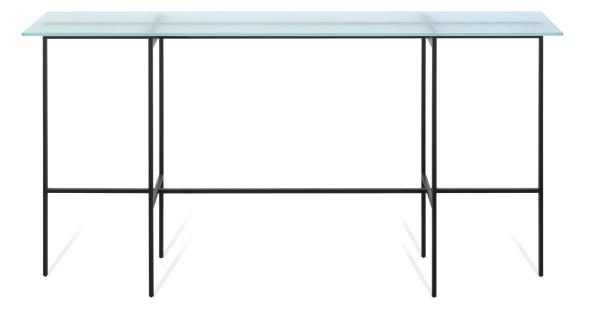

occasional table console table bench

**3404** 54w x 18d x 29h • console table painted steel base, satin stainless steel construction available with glass, solid surface and stone top options, etched glass (shown)