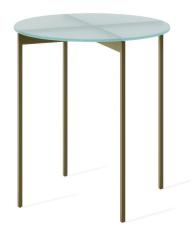

## Genova

occasional table console table bench

**3400** 20dia x 22h • end table painted steel base, satin stainless steel construction available optional lower stretcher available, standard without stretcher (shown) with glass, solid surface and stone top options, etched glass (shown)