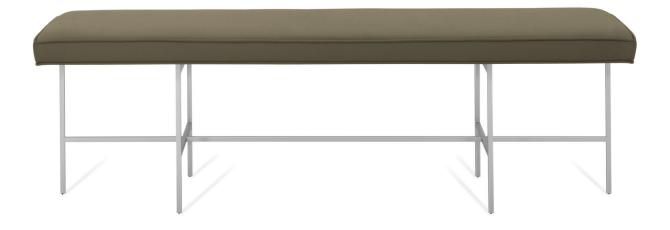

occasional table console table bench

**3405** 60w x 18d x 18h • bench painted steel base, satin stainless steel construction available with cushion options, Type F (shown)