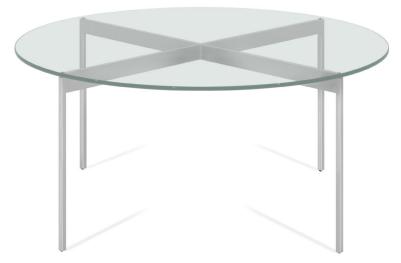

**3402** 36dia x 16h • coffee table painted steel base, satin stainless steel construction optional lower stretcher available, standard without stretcher (shown) available with glass, solid surface and stone top options