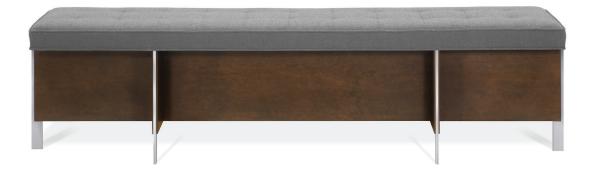

## Farnsworth

occasional table console table bench

**3112** 72w x 18d x 18h • bench brushed stainless steel legs with wood veneer panels, with cushion options, Type C (shown)