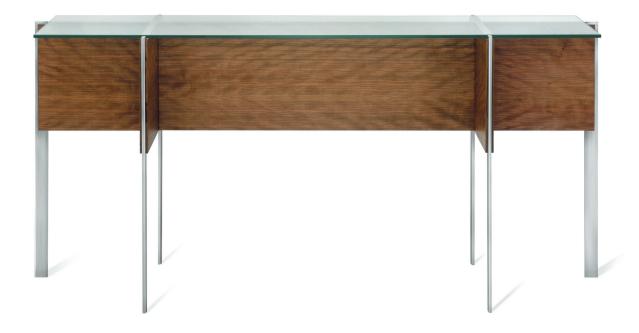

## Farnsworth

occasional table console table bench

**3110** 60w x 20d x 29h • console table brushed stainless steel legs with wood veneer panel, glass, solid surface and stone inset top options, etched glass (shown)