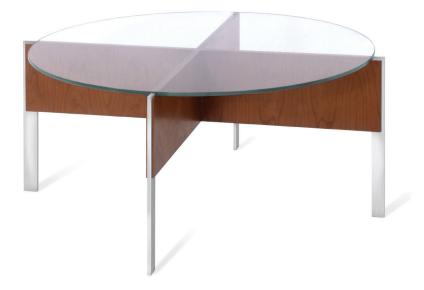

## Farnsworth

occasional table console table bench

**3102** 36dia x 16h • coffee table brushed stainless steel legs with wood veneer panel, deep panel option, glass, solid surface and stone inset top options