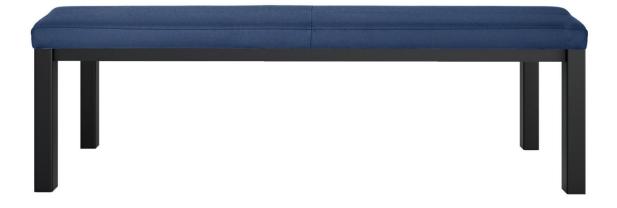

**3967** 60w x 18d x 18h • bench painted steel or stainless steel base, with cushion options, Type E (shown)