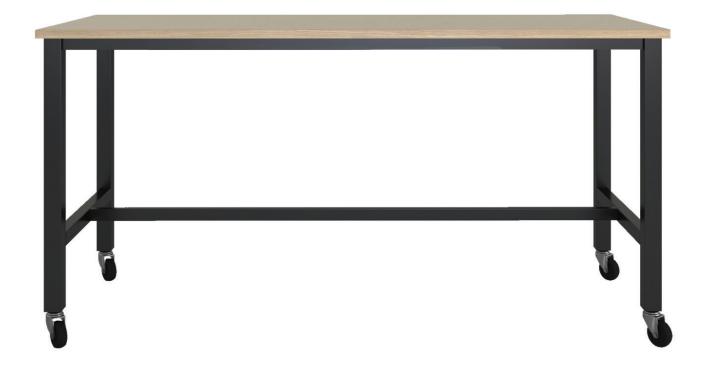

**3966** 42w x 42d x 16h • coffee table painted steel or stainless steel base, caster option (shown) with top options of plastic laminate, solid surface, or stone

occasional table console table conference table bench