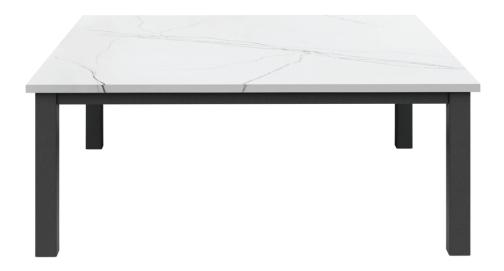

occasional table console table conference table bench

**3966** 42w x 42d x 16h • coffee table painted steel or stainless steel base, with top options of plastic laminate, solid surface, or stone

occasional table console table conference table bench