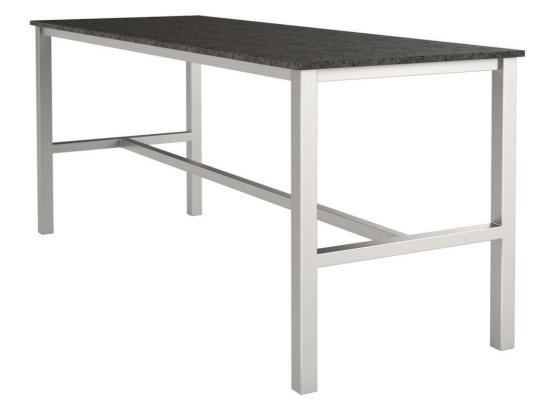

**3946** 60w x 24d x 42h • standing height meeting table painted steel or stainless steel base with height options 29", 36" and 42" with top options of plastic laminate, solid surface, or stone

occasional table console table conference table bench