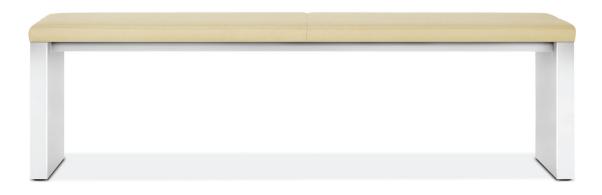

console table conference table bench

**3731** 72w x 18d x 26h • bench painted steel base with height options 18" and 26", with cushion options, Type E (shown)

**3737** 72w x 18d x 26h • bench painted steel base with height options 18" and 26", plastic clad end panels with cushion options, Type E (shown)