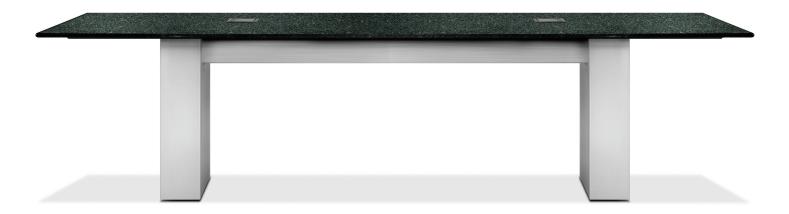

console table conference table bench

**3789** 144w x 54d x 29h • conference table painted steel base with leg base options (narrow shown), stone top options power option (2 grommets shown)

console table conference table bench