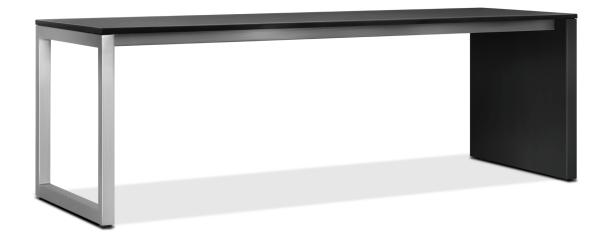

**3746** 84w x 28d x 29h • seated height table painted steel base with height options 29", 36" and 42", end panel options (open tubular steel frame shown) plastic laminate, solid surface, stone (shown) or top options