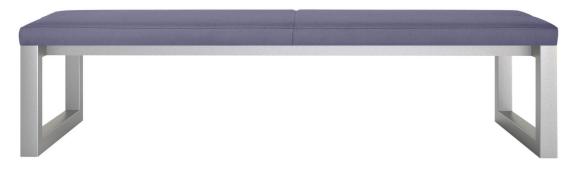

console table conference table bench

**3731** 72w x 18d x 26h • bench painted steel base with height options 18" and 26", with cushion options, Type E (shown)

**3737** 72w x 18d x 26h • bench painted steel base with height options 18" and 26", plastic clad end panels with cushion options, Type E (shown)