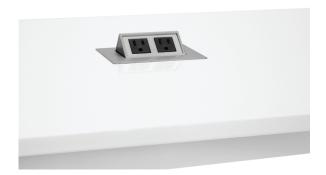

power pop up

**3761** 72w x 28d x 36h • standing height table painted steel base with height options 29", 36" and 42", end panel options (plastic laminate clad shown) plastic laminate, solid surface, stone top options, power and usb charger grommet (shown)