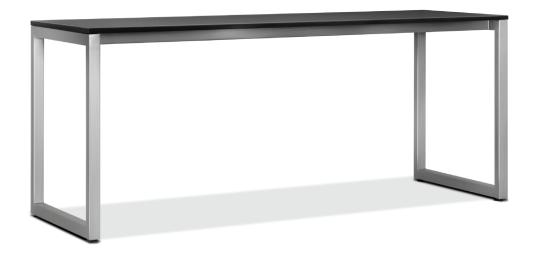

**3746** 84w x 28d x 29h • seated height table painted steel base with height options 29", 36" and 42", end panel options (open tubular steel frame shown) plastic laminate, solid surface, stone (shown) or top options