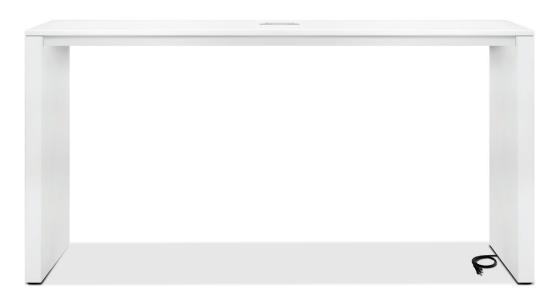

power pop up

**3761** 72w x 28d x 36h • standing height table painted steel base with height options 29", 36" and 42", end panel options (plastic laminate clad shown) plastic laminate, solid surface, stone top options, power and usb charger grommet (shown)