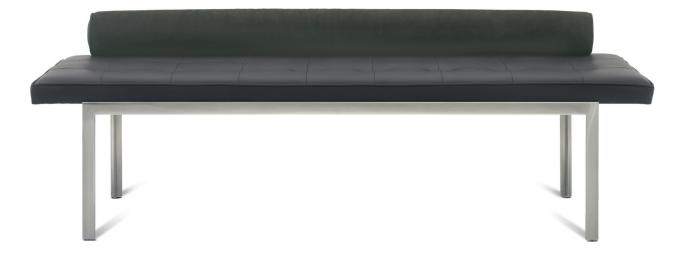

**3149** 72w x 18d x 18h • bench painted steel base, satin stainless steel construction available, with inset cushion options, Type C (shown)

occasional table console table bench

**3151** 72w x 24d x 18h • bench with bolster painted steel base, satin stainless steel construction available, with inset cushion options, Type C (shown)