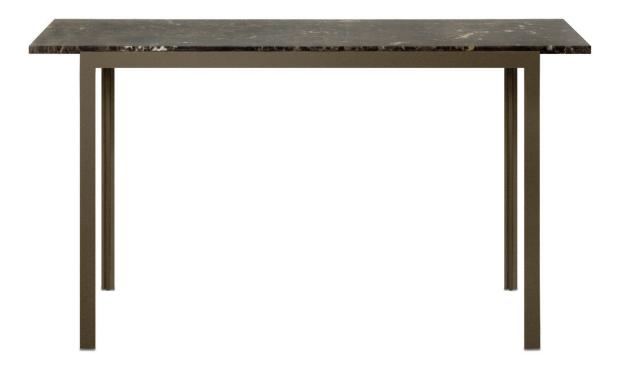

occasional table console table bench

**3146** 60w x 18d x 29h • console table painted steel base, satin stainless steel construction available, with glass, solid surface and stone inset top options

occasional table console table bench