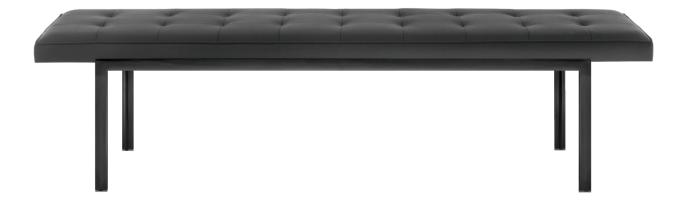

**3149** 72w x 18d x 18h • bench painted steel base, satin stainless steel construction available, with inset cushion options, Type C (shown)

occasional table console table bench

**3151** 72w x 24d x 18h • bench with bolster painted steel base, satin stainless steel construction available, with inset cushion options, Type C (shown)