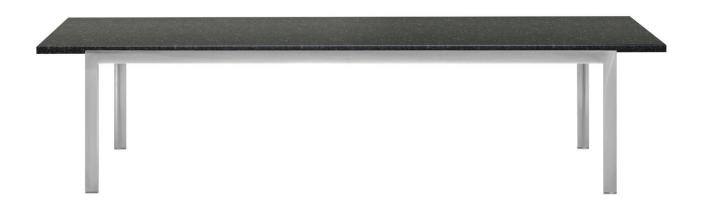

occasional table console table bench

**3146** 60w x 18d x 29h • console table painted steel base, satin stainless steel construction available, with glass, solid surface and stone inset top options

occasional table console table bench