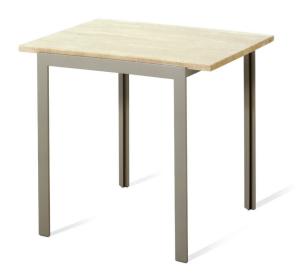

## Chicago

occasional table console table bench

**3142** 26w x 20d x 22h • end table painted steel base, satin stainless steel construction available glass, solid surface and stone inset top options

**3143** 42w x 20d x 15h • coffee table painted steel base, satin stainless steel construction available, with glass, solid surface and stone inset top options