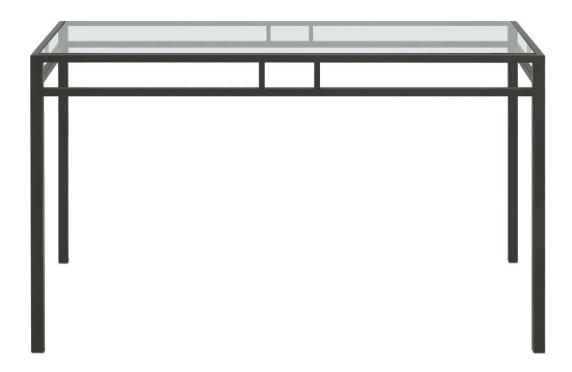

## Canton

occasional table console table bench

2175 54w x 18d x 30h • console table painted tubular steel frame, surface mounted or inset glass (shown), plastic laminate, solid surface and stone top options