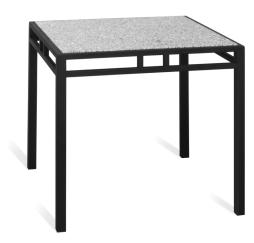

## Canton

occasional table console table bench

2171 26w x 26d x 22h • end table painted tubular steel frame, surface mounted or inset glass (shown) plastic laminate, solid surface and stone top options

2173 42w x 42d x 15h • coffee table painted tubular steel frame, surface mounted or inset glass (shown) plastic laminate, solid surface and stone top options