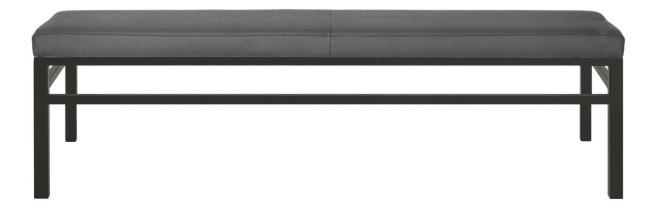

## Canton

occasional table console table bench

2178 72w x 18d x 18h • bench painted tubular steel frame, cushion options, Type E (shown)