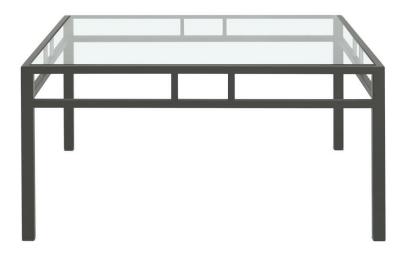

## Canton

occasional table console table bench

2171 26w x 26d x 22h • end table painted tubular steel frame, surface mounted or inset glass (shown) plastic laminate, solid surface and stone top options

2173 42w x 42d x 15h • coffee table painted tubular steel frame, surface mounted or inset glass (shown) plastic laminate, solid surface and stone top options