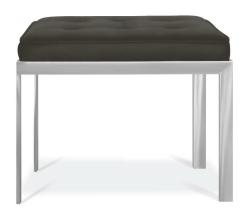

## Berlin

occasional table console table bench

ottoman 26w  $\times$  26d  $\times$  18h painted steel base, satin stainless steel construction available (shown) with cushion options, Type C (shown)

2608 72w x 18d x 18h • bench painted steel base, satin stainless steel construction available (shown) with inset cushion options, Type C (shown)