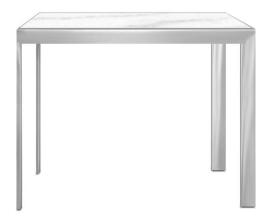

## Berlin

occasional table console table bench

**2601** 26w x 26d x 18h • end table painted steel base, satin stainless steel construction available (shown) with glass, solid surface and stone inset top options