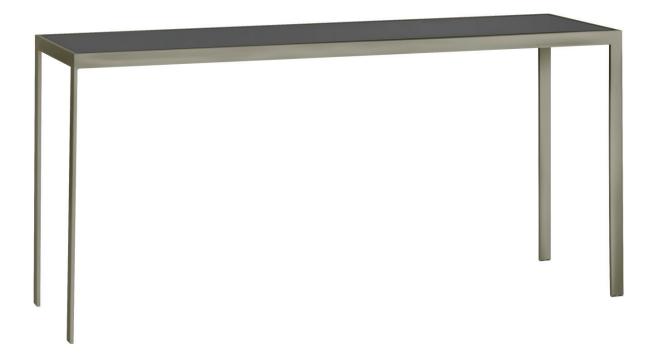

## Berlin

occasional table console table bench

2606 54w x 18d x 29h • console table painted steel base, satin stainless steel construction available (shown) with glass, solid surface and stone inset top options