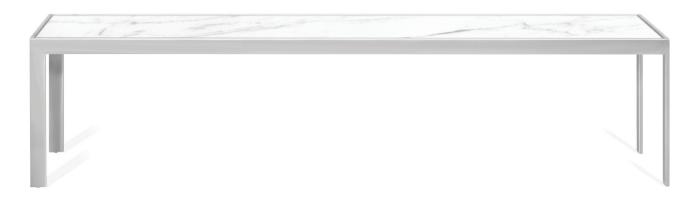

**2604** 60w x 16d x 12h • coffee table painted steel base, satin stainless steel construction available (shown) with glass, solid surface and stone inset top options 15" high available