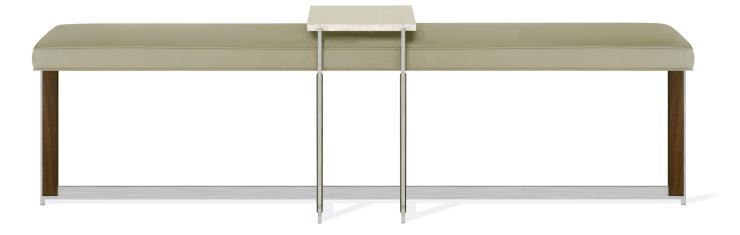

occasional table console table bench

**3031** 72w x 18d x 18h • bench with table brushed stainless steel frame with solid wood details with inset cushion options, Type F (shown), glass or stone table top options