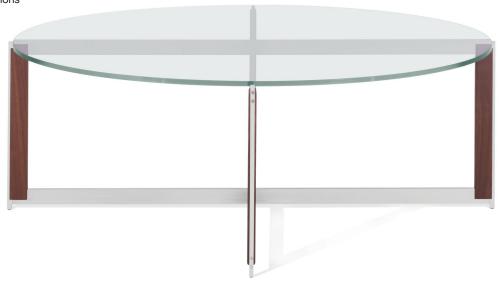

occasional table console table bench

**3022** 22dia x 22h • end table brushed aluminum frame with solid wood detail glass, solid surface and stone inset top options

**3025** 42w x 24d x 16h, ellipse • coffee table brushed aluminum frame with solid wood detail, glass, solid surface and stone inset top options