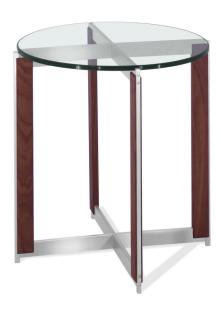

occasional table console table bench

**3022** 22dia x 22h • end table brushed aluminum frame with solid wood detail glass, solid surface and stone inset top options

**3025** 42w x 24d x 16h, ellipse • coffee table brushed aluminum frame with solid wood detail, glass, solid surface and stone inset top options