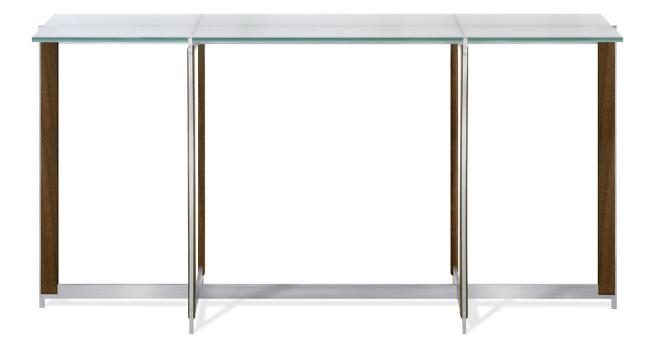

occasional table console table bench

3028  $60w \times 18d \times 29h$  • console table brushed aluminum frame with solid wood detail, glass, solid surface and stone inset top options, etched glass top (shown)